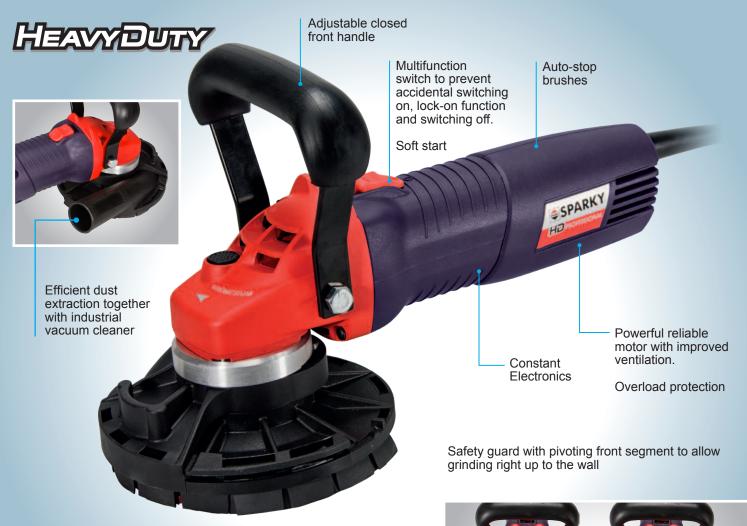

## Comes complete with:

Carry case, diamond cup wheel, guard set with dust seal system, closed front handle, support washer, lock nut, spanner, 2 bolts with washers.

Model: No load rpm: Wheel diameter:

- Metal cup wheel with diamond grain abrasive segments
- Perfect for grinding and planing of concrete, stone and mortar
- Removing of screed seams, residual mud, plaster and coatings
- Preparing of surfaces e.g. for tile renovation

## **Technical Data**

| 10500 min <sup>-1</sup> |
|-------------------------|
| Ø127 mm (5")            |
| 35 mm                   |
| M14                     |
| yes                     |

**FB 514P** 

Dust extraction port dia.:

Spindle thread: Constant electronics